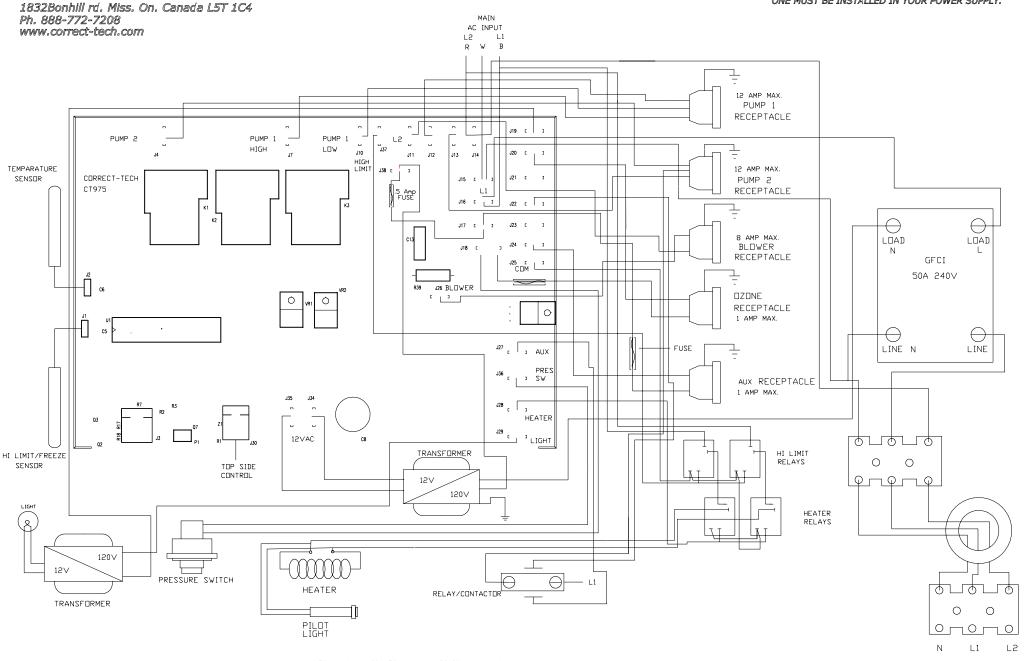

## CORRECT-TECH INC.

YOUR SPA PAK MAY NOT HAVE ALL OPTIONS SHOWN. IF A GFCI IS NOT INCLUDED IN YOUR SPA PAK, ONE MUST BE INSTALLED IN YOUR POWER SUPPLY.

## DIGITAL SIGNETIC SPA PAK

NORTH AMERICAN CONFIGURATION 48 AMPS MAX 120 120 60 60 DWG # 4-30-1803D SEE RATING LABEL ON PAK FOR CURRENT DRAW

| 4       | 03/13/03   | CHANGE SCHEMATIC                     | E2003070 |
|---------|------------|--------------------------------------|----------|
| 3       | 01/30/03   | CHANGE SCHEMATIC                     | E2003021 |
| 2       | 01/22/03   | ADDED J38, CLEAN C. BEIARD, NEW WIRE | E2003005 |
| 1       | May 06/200 | CHANGED SCHEMATIC                    | E2002147 |
| Rev.No. | DATE       | DESCRIPTION                          | ECN      |